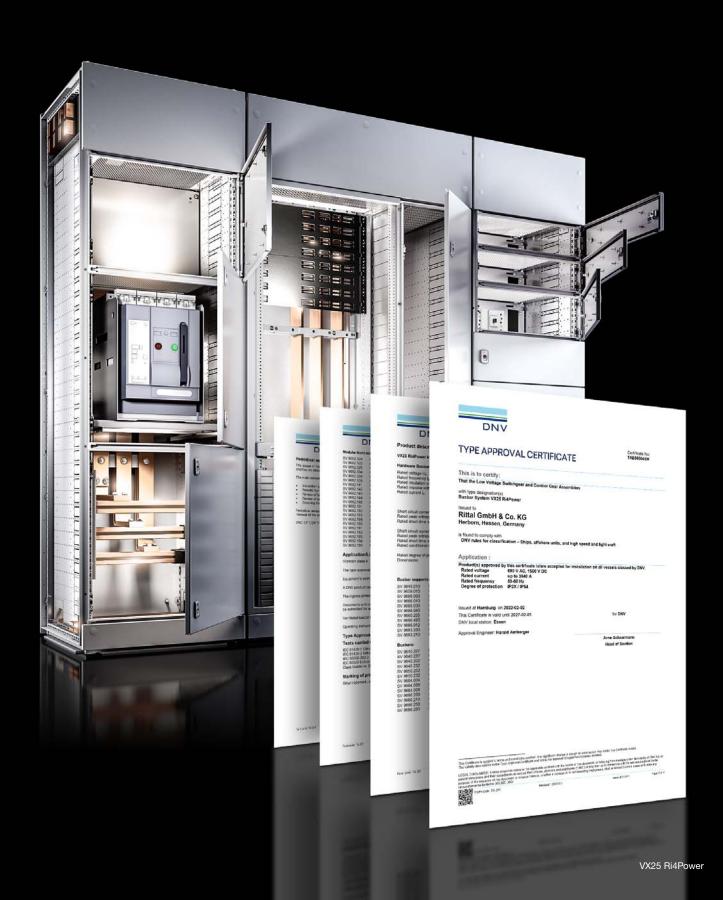

# DNV certificate for VX25 Ri4Power

VX25 Ri4Power switchgear system approved for maritime applications with immediate effect

# Maritime certification to DNV for VX25 Ri4Power

On vessels of all kinds and equally in all other maritime applications, the electrical switchgear, such as main and emergency switchboards and motor control centres, is of high safety relevance. Following successful introduction of the VX25 enclosure system on the maritime market over the past years, the granting of DNV certification means that the VX25 Ri4Power switchgear system can now also be used without problems and in full compliance with the standard on ships and for all offshore installations.

#### **Direct link to the DNV certificate:**

www.rittal.com/imf/none/20 2233/9649010 DNV GL EN/